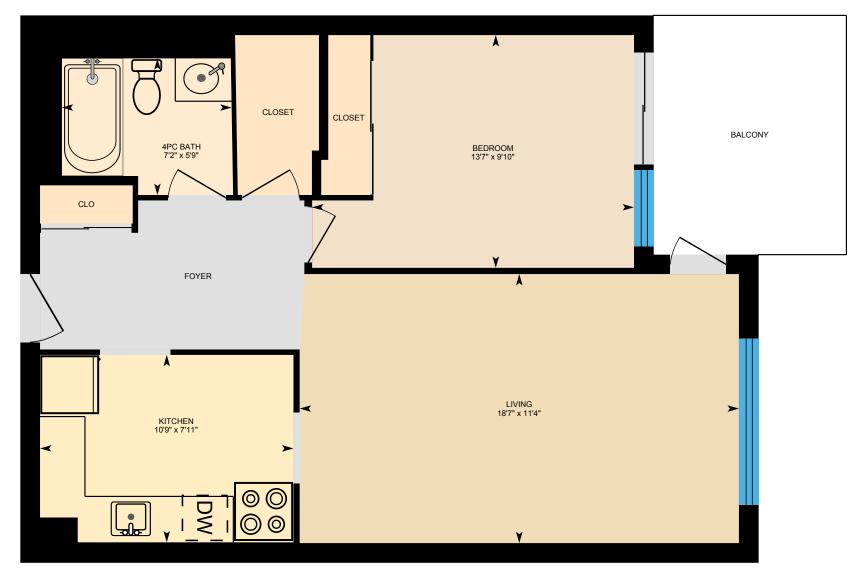

# **Place Montfort 1B**

**1B** Total Exterior Area 663 sq ft
Total Interior Area 575 sq ft

PREPARED: Jul, 2020

## **Main Building**

1B

4pc Bath: 5'9" x 7'2" Bedroom: 9'10" x 13'7" Kitchen: 7'11" x 10'9" Living: 11'4" x 18'7"

## **Main Building**

1B

Interior Area: 575 sq ft

Perimeter Wall Length: 105 ft Perimeter Wall Thickness: 10.0 in

Exterior Area: 663 sq ft

#### **Total Above Grade Floor Area**

Main Building Interior: 575 sq ft

Main Building Exterior: 663 sq ft