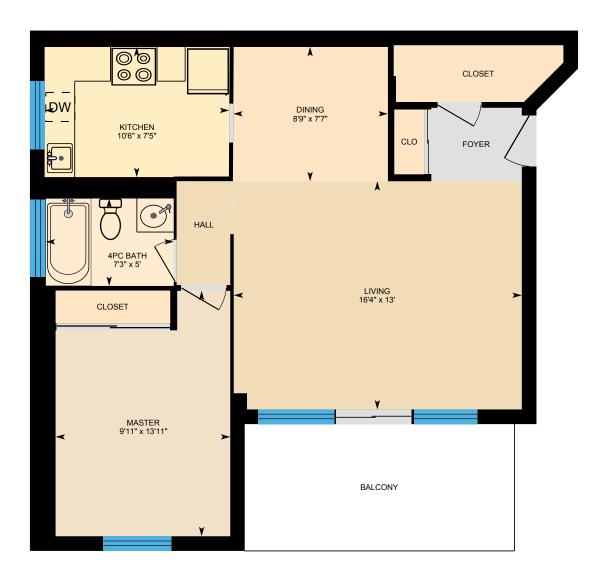

# **Place Montfort 1A**

**1A** Total Exterior Area 728 sq ft Total Interior Area 631 sq ft

#### **Room Measurements**

Only major rooms are listed. Some listed rooms may be excluded from total interior floor area (e.g. garage). Room dimensions are largest length and width; parts of room may be smaller. Room area is not always equal to product of length and width.

## **Main Building**

1A

4pc Bath: 7'3" x 5'
Dining: 8'9" x 7'7"
Kitchen: 10'6" x 7'5"
Living: 16'4" x 13'
Master: 9'11" x 13'11"

## **Main Building**

1A

Interior Area: 631 sq ft

Perimeter Wall Length: 117 ft
Perimeter Wall Thickness: 10.0 in

Exterior Area: 728 sq ft

### **Total Above Grade Floor Area**

Main Building Interior: 631 sq ft

Main Building Exterior: 728 sq ft